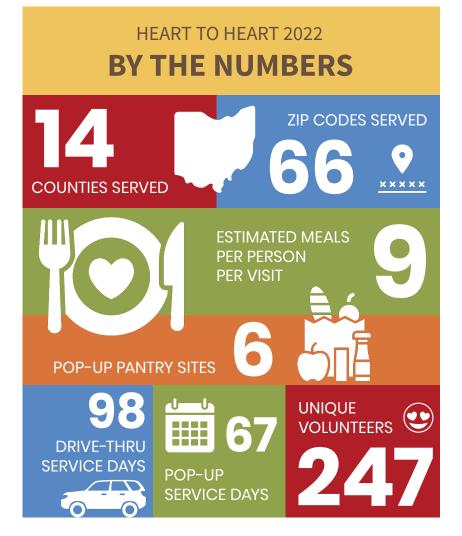

| 7,897      | 1,878  |
| Total Number of Individuals served | 26,214  | 20,926     | 5,288  |
| Estimated number of meals provided | 235,926 | 188,334    | 47,592 |

| PAST YEARS SUMMARIES               | 2021    | 2020    | 2019    | 2018    |
|------------------------------------|---------|---------|---------|---------|
| Households served                  | 5,179   | 5,225   | 4,951   | 5,135   |
| Seniors Served (age 60+)           | 2,635   | 2,509   | 2,732   | 2,580   |
| Adults Served (18 - 59)            | 8,641   | 9,043   | 8,546   | 8,387   |
| Children Served (birth - 17)       | 6,411   | 6,434   | 5,692   | 5,340   |
| Total Number of Individuals served | 17,687  | 17,986  | 16,970  | 16,307  |
| Estimated number of meals provided | 396,333 | 161,865 | 152,730 | 146,736 |





| MOST SERVED<br>ZIP CODES | NUMBER OF HOUSEHOLDS |
|--------------------------|----------------------|
| 43204                    | 271                  |
| 43223                    | 193                  |
| 43212                    | 189                  |
| 43202                    | 144                  |
| 43207                    | 112                  |
| 43228                    | 107                  |
| 43227                    | 78                   |
| 43215                    | 67                   |
| 43211                    | 56                   |
| 43229                    | 56                   |
| 43224                    | 53                   |





## **HEART TO HEART STAFF**



Amy Caskie
Director of Missions
acaskie@FCchurch.com
(614) 488-0681, ext. 106



Yoh