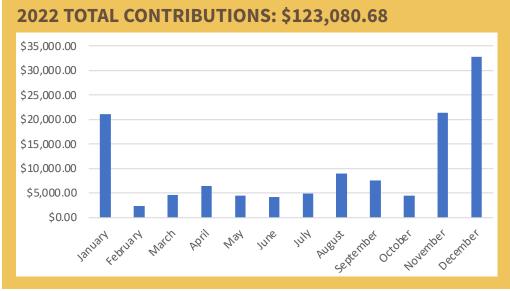

687  | 17,986  | 16,970  | 16,307  |
| Estimated number of meals provided | 396,333 | 161,865 | 152,730 | 146,736 |





| MOST SERVED<br>ZIP CODES | NUMBER OF HOUSEHOLDS |
|--------------------------|----------------------|
| 43204                    | 271                  |
| 43223                    | 193                  |
| 43212                    | 189                  |
| 43202                    | 144                  |
| 43207                    | 112                  |
| 43228                    | 107                  |
| 43227                    | 78                   |
| 43215                    | 67                   |
| 43211                    | 56                   |
| 43229                    | 56                   |
| 43224                    | 53                   |





## **HEART TO HEART STAFF**



Amy Caskie
Director of Missions
acaskie@FCchurch.com
(614) 488-0681, ext. 106



Yohan Kim Heart to Heart Food Pantry Manager ykim@FCchurch.com (614) 488-0681, ext. 203