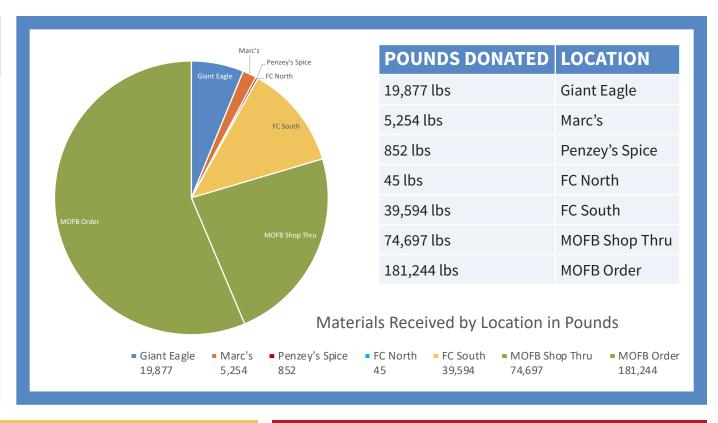

7,687  | 17,986  | 16,970  | 16,307  |
| Estimated number of meals provided | 396,333 | 161,865 | 152,730 | 146,736 |





| MOST SERVED<br>ZIP CODES | NUMBER OF HOUSEHOLDS |
|--------------------------|----------------------|
| 43204                    | 271                  |
| 43223                    | 193                  |
| 43212                    | 189                  |
| 43202                    | 144                  |
| 43207                    | 112                  |
| 43228                    | 107                  |
| 43227                    | 78                   |
| 43215                    | 67                   |
| 43211                    | 56                   |
| 43229                    | 56                   |
| 43224                    | 53                   |





## **HEART TO HEART STAFF**



Amy Caskie
Director of Missions
acaskie@FCchurch.com
(614) 488-0681, ext. 106



Yohan Kim Heart to Heart Food Pantry Manager ykim@FCchurch.com (614) 488-0681, ext. 203