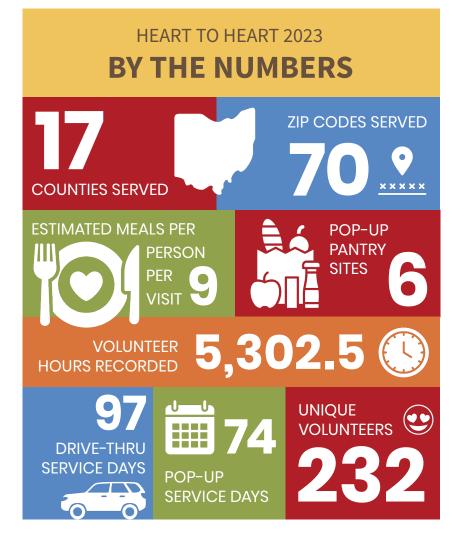

## a first community mission

| 2023 SERVICE SUMMARY         | TOTAL   | DRIVE-THRU | POP-UP |
|------------------------------|---------|------------|--------|
| Households served            | 7,078   | 4,714      | 2,364  |
| Seniors Served (age 60+)     | 3,076   | 2,263      | 813    |
| Adults Served (18 - 59)      | 12,338  | 9,122      | 3,216  |
| Children Served (birth - 17) | 9,175   | 6,887      | 2,288  |
| Individuals served           | 24,589  | 18,272     | 6,317  |
| New Households (in 2023)     | 1,474   | 937        | 537    |
| Meals provided               | 221,283 | 164,448    | 56,835 |

facebook.com/hearttoheartpantry
@heart\_to\_heart\_food\_pantry

h2h.FCchurch.com

2023ANNUAL REPORT

hearttoheart@FCchurch.com | (614) 488-0681 1944 West First Ave. Columbus, Ohio 43212

| TOP 10<br>ZIP CODES<br>SERVED | NUMBER OF<br>HOUSEHOLDS |  |
|-------------------------------|-------------------------|--|
| 43204                         | 314                     |  |
| 43223                         | 280                     |  |
| 43212                         | 217                     |  |
| 43202                         | 165                     |  |
| 43228                         | 131                     |  |
| 43207                         | 126                     |  |
| 43227                         | 109                     |  |
| 43224                         | 99                      |  |
| 43211                         | 96                      |  |
| 43229                         | 90                      |  |