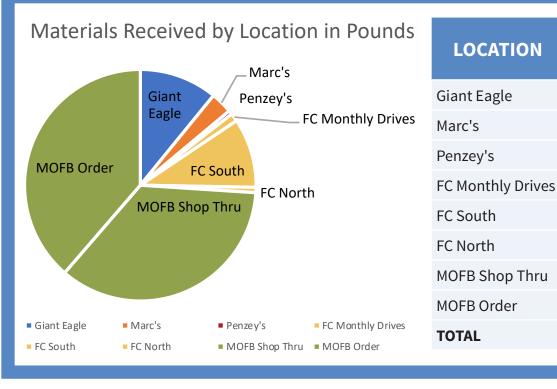

37,592

10,472

1,880

3,718

37,387

2,533

121,907

133,446

348,935

Amanda Brofford Missions Administrative Assistant abrofford@FCchurch.com (614) 488-0681, ext. 102