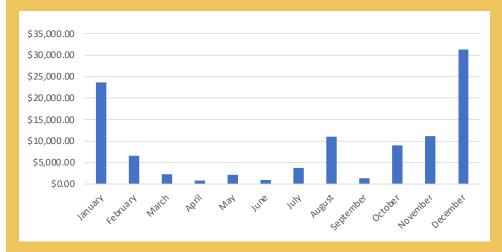

TOP 10<br>ZIP CODES<br>SERVED | NUMBER OF<br>HOUSEHOLDS |  |
|-------------------------------|-------------------------|--|
| 43204                         | 314                     |  |
| 43223                         | 280                     |  |
| 43212                         | 217                     |  |
| 43202                         | 165                     |  |
| 43228                         | 131                     |  |
| 43207                         | 126                     |  |
| 43227                         | 109                     |  |
| 43224                         | 99                      |  |
| 43211                         | 96                      |  |
| 43229                         | 90                      |  |



## 2023 TOTAL CONTRIBUTIONS: \$104,142.76



## **HEART TO HEART STAFF**



Amy Caskie Director of Missions acaskie@FCchurch.com (614) 488-0681, ext. 106



Yohan Kim Heart to Heart Food Pantry Manager ykim@FCchurch.com (614) 488-0681, ext. 203



POUNDS

DONATED

37,592

10,472

1,880

3,718

37,387

2,533

121,907

133,446

348,935

Amanda Brofford Missions Administrative Assistant abrofford@FCchurch.com (614) 488-0681, ext. 102