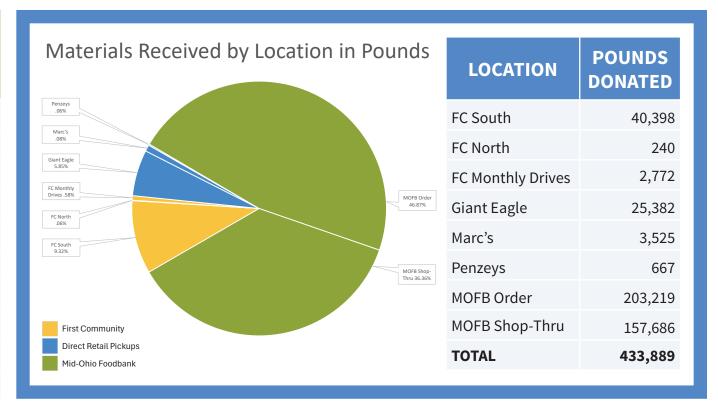

| TOP 10<br>ZIP CODES<br>SERVED | VISITS<br>RECORDED |  |
|-------------------------------|--------------------|--|
| 43204                         | 374                |  |
| 43223                         | 311                |  |
| 43228                         | 183                |  |
| 43207                         | 182                |  |
| 43211                         | 159                |  |
| 43229                         | 157                |  |
| 43224                         | 154                |  |
| 43212                         | 138                |  |
| 43202                         | 135                |  |
| 43227                         | 117                |  |