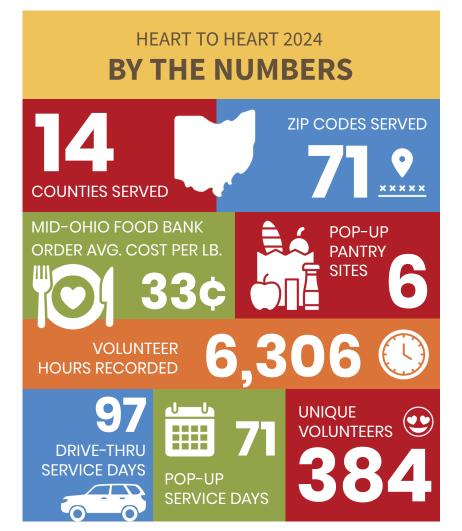

## 2024ANNUAL REPORT

| 2024 SERVICE SUMMARY         | TOTAL  | DRIVE-THRU | POP-UP |
|------------------------------|--------|------------|--------|
| Visits Recorded              | 9,163  | 6,628      | 2,535  |
| Seniors Served (age 60+)     | 3,671  | 2,720      | 951    |
| Adults Served (18 - 59)      | 15,813 | 12,650     | 3,163  |
| Children Served (birth - 17) | 11,064 | 8,973      | 2,091  |
| Individuals served           | 30,548 | 24,343     | 6,205  |
| New Households (in 2024)     | 1,902  | 1,432      | 470    |