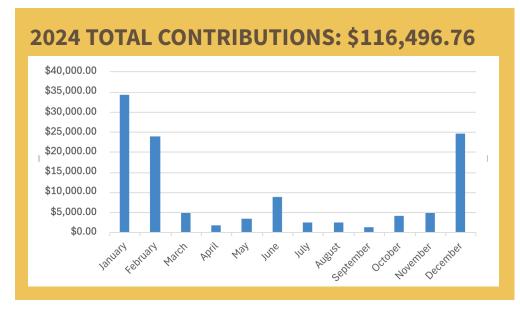

26,214 | 17,824 | 17,986 |
| New Households               | 1,474  | 1,106  | 801    | 1,338  |





| TOP 10<br>ZIP CODES<br>SERVED | VISITS<br>RECORDED |  |
|-------------------------------|--------------------|--|
| 43204                         | 374                |  |
| 43223                         | 311                |  |
| 43228                         | 183                |  |
| 43207                         | 182                |  |
| 43211                         | 159                |  |
| 43229                         | 157                |  |
| 43224                         | 154                |  |
| 43212                         | 138                |  |
| 43202                         | 135                |  |
| 43227                         | 117                |  |





## **HEART TO HEART STAFF**



Amy Caskie
Director of Missions
acaskie@FCchurch.com
(614) 488-0681, ext. 106



Amanda Brofford Missions Administrative Assistant

abrofford@FCchurch.com (614) 488-0681, ext. 102



Yohan Kim Heart to Heart Food Pantry Manager ykim@FCchurch.com (614) 488-0681, ext. 203



**Rev. John Girard** *Executive Minister, Minister of Mission and Justice* 

jgirard@FCchurch.com (614) 488-0681, ext. 219