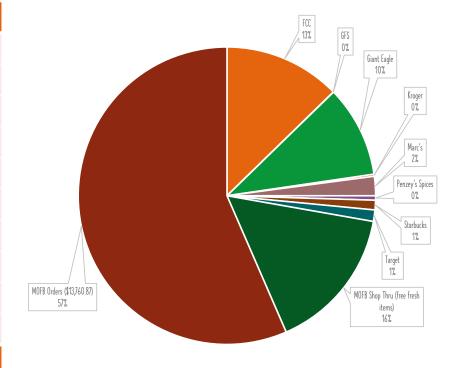

## INCOMING GROCERIES

| LOCATION                          | POUNDS  |
|-----------------------------------|---------|
| FCC                               | 30,914  |
| GFS                               | 35      |
| Giant Eagle                       | 24,248  |
| Kroger                            | 568     |
| Marc's                            | 5,082   |
| Penzey's Spices                   | 1,184   |
| Starbucks                         | 2,529   |
| Target                            | 3,025   |
| MOFB Shop Thru (free fresh items) | 38,237  |
| MOFB Orders (\$13,760.87)         | 137,565 |
| TOTAL                             | 243,387 |