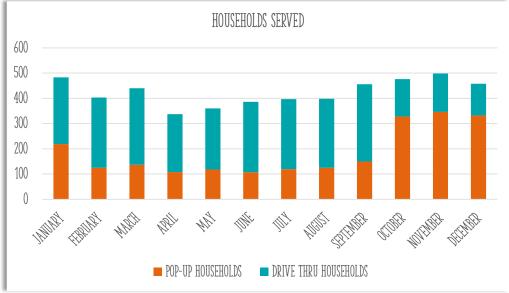

## SERVICE STATISTICS 2021

| MONTH     | HOUSEHOLDS | SENIORS (60+) | ADULTS (18-59) | CHILDREN (O-18) | INDIVIDUALS | MEALS   | POP-UP<br>Households | POP-UP DAYS | DRIVE THRU<br>Households | DRIVE THRU DAYS | TOTAL SERVICE DAYS |
|-----------|------------|---------------|----------------|-----------------|-------------|---------|----------------------|-------------|--------------------------|-----------------|--------------------|
| JANUARY   | 483        | 228           | 774            | 540             | 1,542       | 13,878  | 219                  | 8           | 264                      | 13              | 21                 |
| FEBRUARY  | 403        | 166           | 671            | 472             | 1,309       | 11,781  | 125                  | 5           | 278                      | 12              | 17                 |
| MARCH     | 440        | 201           | 724            | 520             | 1,445       | 12,996  | 137                  | 6           | 303                      | 15              | 21                 |
| APRIL     | 337        | 163           | 559            | 306             | 1,088       | 9,792   | 108                  | 5           | 229                      | 13              | 18                 |
| MAY       | 360        | 181           | 619            | 422             | 1,222       | 10,998  | 118                  | 5           | 242                      | 12              | 17                 |
| JUNE      | 386        | 225           | 638            | 424             | 1,287       | 11,583  | 107                  | 4           | 279                      | 14              | 18                 |
| JULY      | 397        | 209           | 640            | 422             | 1,271       | 11,439  | 119                  | 4           | 278                      | 13              | 17                 |
| AUGUST    | 452        | 240           | 775            | 533             | 1,548       | 13,932  | 125                  | 4           | 273                      | 13              | 17                 |
| SEPTEMBER | 456        | 241           | 755            | 576             | 1,572       | 14,148  | 150                  | 5           | 306                      | 11              | 16                 |
| OCTOBER   | 476        | 254           | 775            | 708             | 1,737       | 15,633  | 328                  | 5           | 148                      | 12              | 17                 |
| NOVEMBER  | 498        | 268           | 843            | 727             | 1,838       | 16,542  | 346                  | 5           | 152                      | 9               | 14                 |
| DECEMBER  | 458        | 248           | 816            | 670             | 1,734       | 15,606  | 332                  | 4           | 126                      | 8               | 12                 |
| TOTAL     | 5,146      | 2,624         | 8,589          | 6,320           | 17,593      | 158,328 | 2,214                | 60          | 2,878                    | 145             | 205                |

## DRIVE-THRU VS. POP-UP

| MONTH     | POP-UP HOUSEHOLDS |     | DRIVE THRU HOUSEHOLDS |
|-----------|-------------------|-----|-----------------------|
| January   |                   | 219 | 264                   |
| February  |                   | 125 | 278                   |
| March     |                   | 137 | 303                   |
| April     |                   | 108 | 229                   |
| May       |                   | 118 | 242                   |
| June      |                   | 107 | 279                   |
| July      |                   | 119 | 278                   |
| August    |                   | 125 | 273                   |
| September |                   | 150 | 306                   |
| October   |                   | 328 | 148                   |
| November  |                   | 346 | 152                   |
| December  |                   | 332 | 126                   |
| TOTAL     | 2,214             |     | 2,878                 |