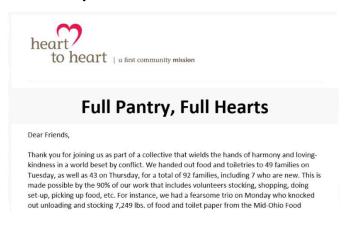

## INCOMING GROCERIES

| LOCATION                          | POUNDS  |
|-----------------------------------|---------|
| FCC                               | 30,914  |
| GFS                               | 35      |
| Giant Eagle                       | 24,248  |
| Kroger                            | 568     |
| Marc's                            | 5,082   |
| Penzey's Spices                   | 1,184   |
| Starbucks                         | 2,529   |
| Target                            | 3,025   |
| MOFB Shop Thru (free fresh items) | 38,237  |
| MOFB Orders (\$13,760.87)         | 137,565 |
| TOTAL                             | 243,387 |