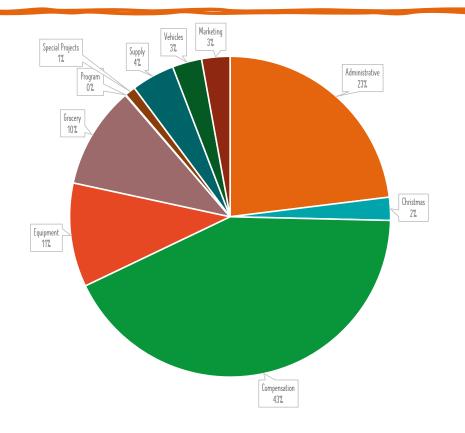

## EXPENSES 2021

| Administrative      | \$37,742.30  |
|---------------------|--------------|
| Christmas           | \$3,800.00   |
| Compensation        | \$69,657.92  |
| Equipment           | \$17,167.75  |
| Grocery             | \$16,867.35  |
| Program             | \$108.98     |
| Special Projects    | \$1,744.89   |
| Supply              | \$7,147.10   |
| Vehicles            | \$4,860.47   |
| Marketing           | \$4,676.39   |
| TOTAL EXPENSES 2021 | \$159,096.76 |