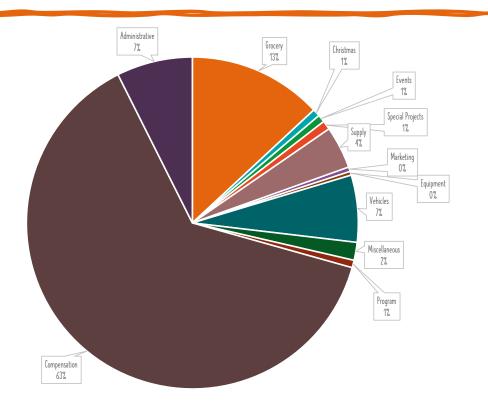

## BUDGET 2022

| Grocery              | \$18,000.00  |
|----------------------|--------------|
| Christmas            | \$1,000.00   |
| Events               | \$1,000.00   |
| Special Projects     | \$1,200.00   |
| Supply               | \$5,700.00   |
| Marketing            | \$600.00     |
| Equipment            | \$504.00     |
| Vehicles             | \$9,000.00   |
| Miscellaneous        | \$2,400.00   |
| Program              | \$1,000.00   |
| Compensation         | \$87,112.00  |
| Administrative       | \$10,200.00  |
| TOTAL PROJECTED 2022 | \$137,716.00 |